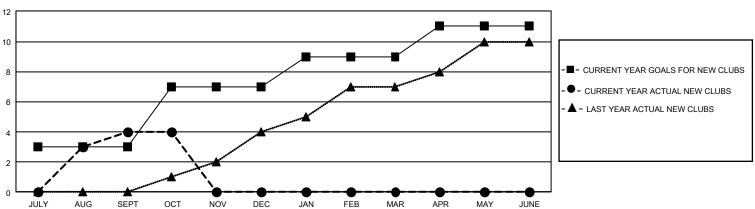

## GMT Constitutional Area 8, Group D

REPORT DOES NOT INCLUDE CLUBS IN UNDISTRICTED AREAS.

| Clubs         |               |             |               | Members               |                        |                         |                                                    |  |
|---------------|---------------|-------------|---------------|-----------------------|------------------------|-------------------------|----------------------------------------------------|--|
|               | RESULTS FOR   | R 2020-2021 |               | RESULTS FOR 2020-2021 |                        |                         |                                                    |  |
| QUARTER       | NEW CLUB GOAL | NEW CLUBS   | DROPPED CLUBS | QUARTER MEME          | BER GROWTH NET<br>GOAL | MEMBER GROWTH<br>ACTUAL | DROPPED<br>MEMBERS ACTUAL<br>(including transfers) |  |
| JULY/AUG/SEPT | 9             | 4           | 0             | JULY/AUG/SEPT         | 70                     | 222                     | 462                                                |  |
| OCT/NOV/DEC   | 12            | 0           | 0             | OCT/NOV/DEC           | 105                    | 40                      | 25                                                 |  |
| JAN/FEB/MAR   | 6             | 0           | 0             | JAN/FEB/MAR           | 125                    | 0                       | 0                                                  |  |
| APR/MAY/JUNE  | 6             | 0           | 0             | APR/MAY/JUNE          | 85                     | 0                       | 0                                                  |  |